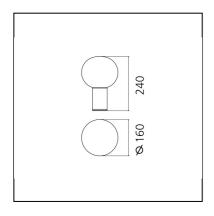

#### **DIMENSIONS**

Height: cm 24
Diameter: cm 16
Base Diameter: cm 6.5
Glow Wire Test: 750°C