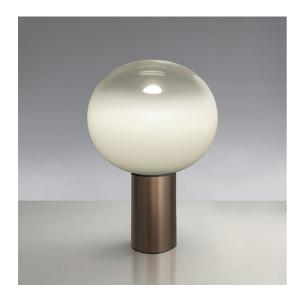

# Laguna 16 Table - Satin Bronze

### **DESCRIPTION**

A wide collection of glass lighting appliances available in three sizes. Each size is available in the table, floor, ceiling and suspension version. Materials: lamp body in extruded aluminum; diffuser in blown glass. Specification: the milkywhite, blown glass with crystal nuances produces a soft spot light on the table top or wall, plus a highperforming light towards the surrounding environment.

#### **FEATURES**

Article Code: 1800160AColour: Satin BronzeInstallation: Table

- Material: Blown glass, aluminium

- Series: Design Collection

- design by: Matteo Thun & Partners